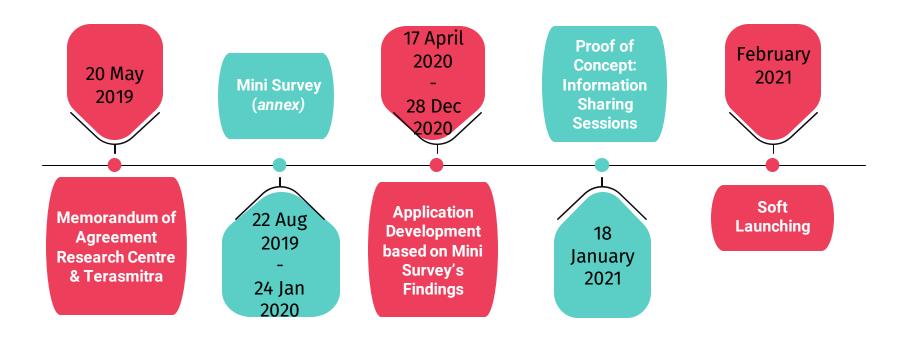

ience Universitas Indonesia



#### What is TMFund?

TMFund is a digital financing application exclusively designed for communities and members of Terasmitra. The app offers ease of access to financing, timely and accountable provisions. It allows Terasmitra to increase their outreach, fulfilling its mission "to Create, Connect, Collaborate and Change the World".

Terasmitra recognizes the need to grow their initiatives in supporting eco-based social enterprises. TMFund is envisaged to be the flagship to bring Terasmitra members together, advancing in digital era whilst preserving Mother Nature for future generations.

| 0 | 0 | 0 | С |
|---|---|---|---|
| 0 | 0 | 0 | С |
| 0 | 0 | 0 | С |
| 0 | 0 | 0 | С |
| 0 | 0 | 0 | С |
| 0 | 0 | 0 | С |
| 0 | 0 | 0 | С |





#### TMFund's Timeline



#### **TMFund's Properties**



0 0

0 0

0 0

0 0

0 0

0 0

0 0

Loan Simulation

- Choices of principal and loan duration
- 2. One click away from starting the loan application
- Independent and fact-based decision making

 $\approx$ 



#### **Financing Profile and Values**







### **Annex: Funding Knowledge**

Mini Survey Results



Universitas Indonesia



















#### **Determinants for Seeking Financing (N=57)**





## Thank You

0  $\cap$  $\cap$ Ο 0  $\circ$ Ο  $\cap$ Ο Ο 0 0  $\bigcirc$  $\cap$  $\cap$  $\bigcirc$ 0 Ο C

0 0 0 0