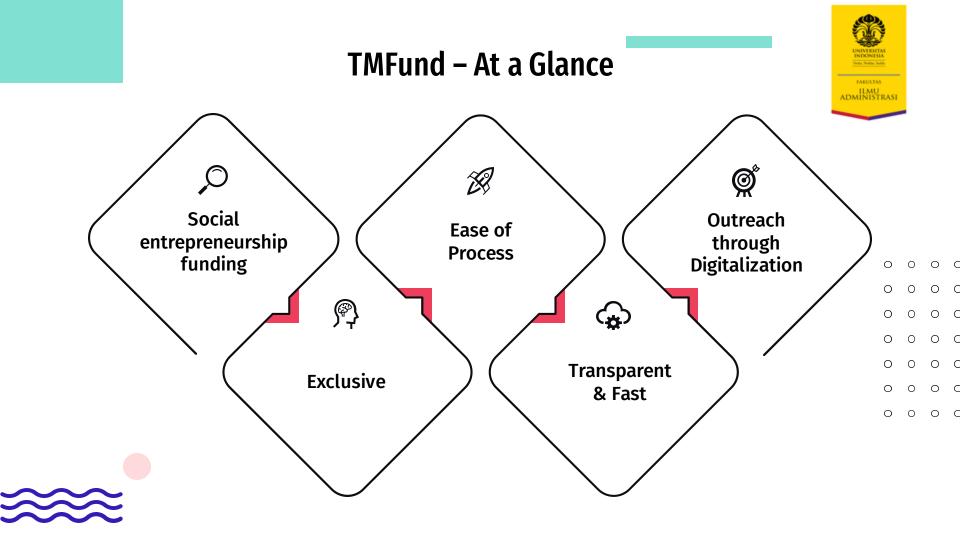

culty of Administrative Science Universitas Indonesia



#### What is TMFund?

TMFund is a digital financing application exclusively designed for communities and members of Terasmitra. The app offers ease of access to financing, timely and accountable provisions. It allows Terasmitra to increase their outreach, fulfilling its mission "to Create, Connect, Collaborate and Change the World".

Terasmitra recognizes the need to grow their initiatives in supporting eco-based social enterprises. TMFund is envisaged to be the flagship to bring Terasmitra members together, advancing in digital era whilst preserving Mother Nature for future generations.

| 0 | 0 | 0 | С |
|---|---|---|---|
| 0 | 0 | 0 | С |
| 0 | 0 | 0 | С |
| 0 | 0 | 0 | С |
| 0 | 0 | 0 | С |
| 0 | 0 | 0 | С |
| 0 | 0 | 0 | С |





#### TMFund's Timeline



#### **TMFund's Properties**



0 0

0 0

0 0

0 0

0 0

0 0

0 0

Loan Simulation

- Choices of principal and loan duration
- 2. One click away from starting the loan application
- Independent and fact-based decision making

 $\approx$ 



#### **Financing Profile and Values**







### **Annex: Funding Knowledge**

Mini Survey Results



Universitas Indonesia



















#### **Determinants for Seeking Financing (N=57)**





## Thank You

0  $\cap$  $\cap$ Ο 0  $\circ$ Ο  $\cap$ Ο Ο 0 0  $\bigcirc$  $\cap$  $\cap$  $\bigcirc$ 0 Ο C

0 0 0 0