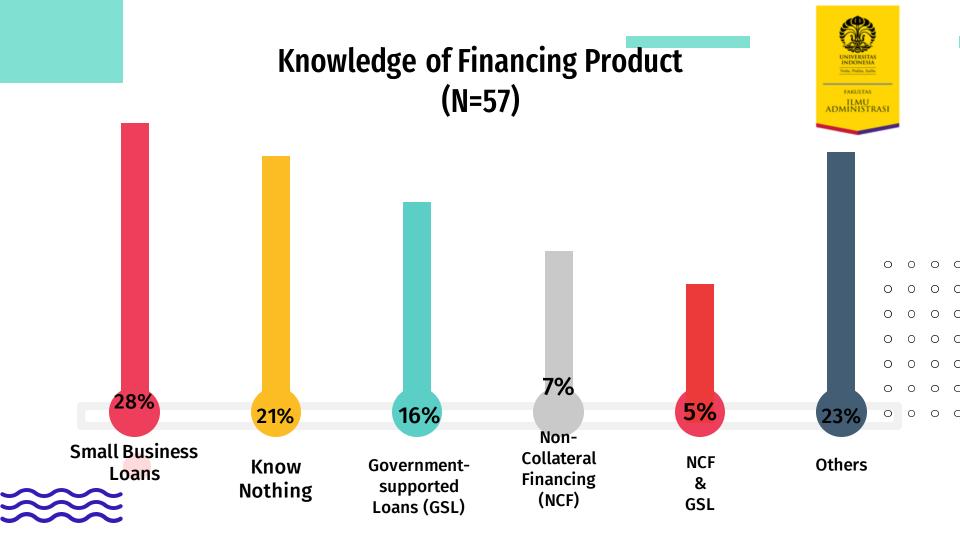

### **Annex: Funding Knowledge**

Mini Survey Results

Universitas Indonesia

#### **Determinants for Seeking Financing (N=57)**