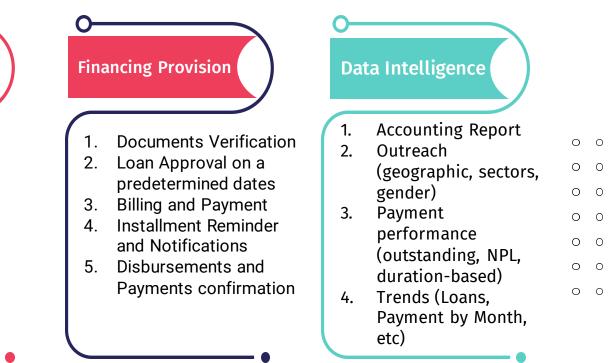

### What is TMFund?

TMFund is a digital financing application exclusively designed for communities and members of Terasmitra. The app offers ease of access to financing, timely and accountable provisions. It allows Terasmitra to increase their outreach, fulfilling its mission "to Create, Connect, Collaborate and Change the World".

Terasmitra recognizes the need to grow their initiatives in supporting eco-based social enterprises. TMFund is envisaged to be the flagship to bring Terasmitra members together, advancing in digital era whilst preserving Mother Nature for future generations.

| 0 | 0 | 0 | С |
|---|---|---|---|
| 0 | 0 | 0 | С |
| 0 | 0 | 0 | С |
| 0 | 0 | 0 | С |
| 0 | 0 | 0 | С |
| 0 | 0 | 0 | С |
| 0 | 0 | 0 | С |





#### TMFund's Timeline



#### **TMFund's Properties**



0 0

0 0

0 0

0 0

0 0

0 0

0 0

Loan Simulation

- Choices of principal and loan duration
- 2. One click away from starting the loan application
- Independent and fact-based decision making

 $\approx$ 



#### **Financing Profile and Values**







### **Annex: Funding Knowledge**

Mini Survey Results



Universitas Indonesia



















#### **Determinants for Seeking Financing (N=57)**





## Thank You

0  $\cap$  $\cap$ Ο 0  $\circ$ Ο  $\cap$ Ο Ο 0 0  $\bigcirc$  $\cap$  $\cap$  $\bigcirc$ 0 Ο C

0 0 0 0